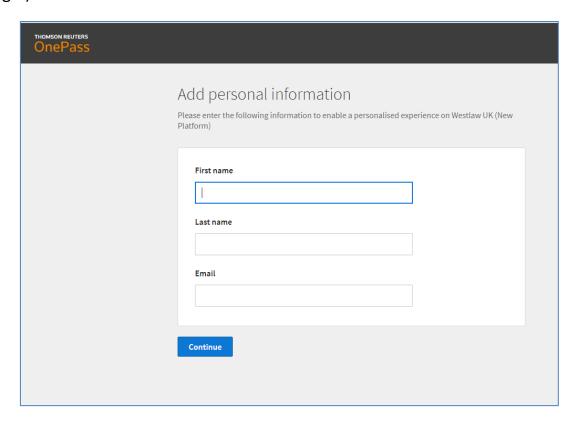

3. The Birkbeck sign in will appear as shown below. Enter Birkbeck email address (e.g. j.smith01@student.bbk.ac.uk) and password and click on 'Sign in'.

4. Once you have entered your email address the OnePass screen below will appear. Fill in the short form and click on Continue (you will only be asked to do this on your first login).