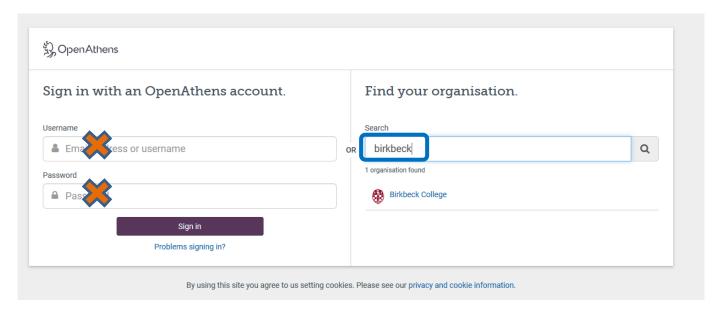

## How to access Westlaw

- 1. When signing into the new Westlaw for the first time, you may be presented with a screen headed with the OpenAthens logo asking you to enter a username and password. Your Birkbeck details will not work here, do not enter them.
- 2. Instead, in the 'Find your organisation' search box on the right of the screen, enter Birkbeck and then click on the Birkbeck College link that appears underneath.

5. You will then be taken through to Westlaw UK.

On subsequent logins to Westlaw, the Birkbeck login screen will automatically display.