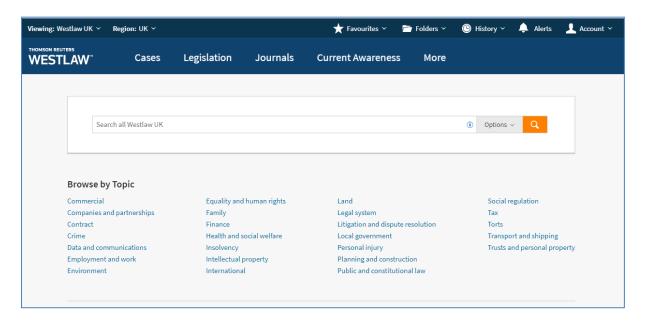

5. You will then be taken through to Westlaw UK.

On subsequent logins to Westlaw, the Birkbeck login screen will automatically display.