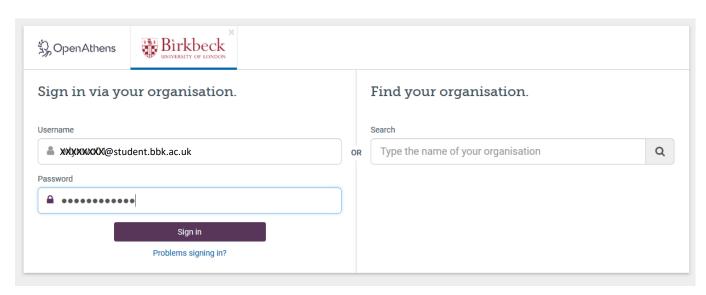

3. The Birkbeck sign in will appear as shown below. Enter Birkbeck email address (e.g. j.smith01@student.bbk.ac.uk) and password and click on 'Sign in'.

4. Once you have entered your email address the OnePass screen below will appear. Fill in the short form and click on Continue (you will only be asked to do this on your first login).